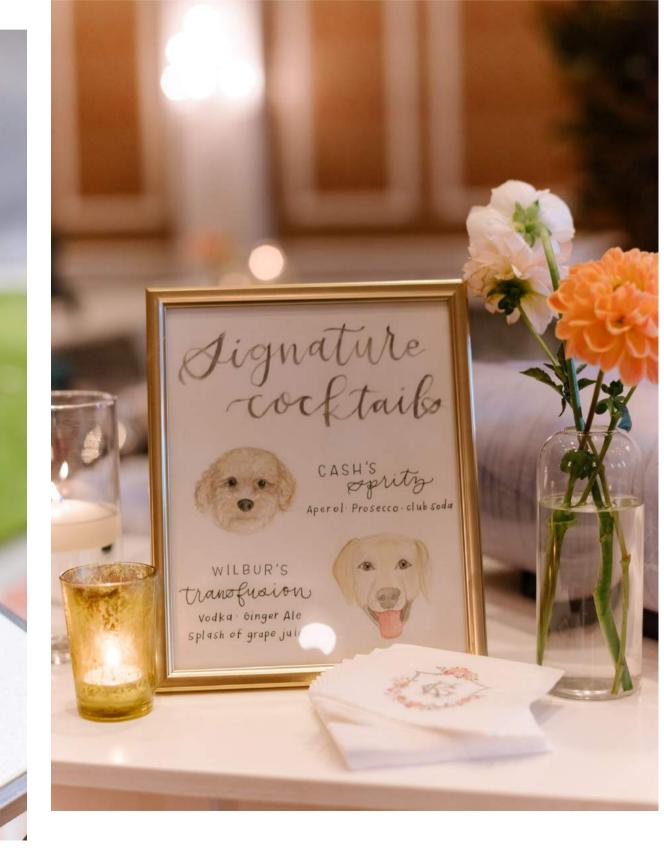

### DETAILS Wood. Acrylic. Paper. Fabric. Mirror, We can get creative!

Signature