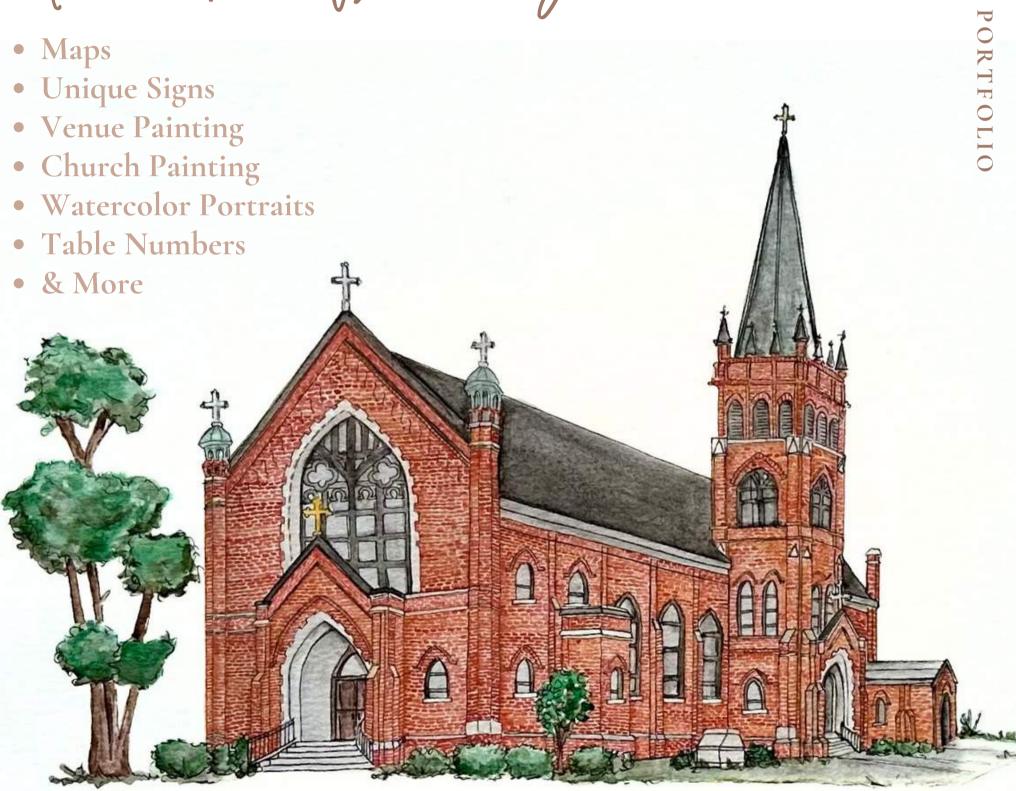

# 1HARA

- Envelope Addressing
- Signage mirrors, acrylic, wood, fabric, paper, etc.
- Menus & Programs
- Just Married Sign

05

- Maps

CREATIVE

- Maps
- Unique Signs
- Venue Painting
- Church Painting
- Watercolor Portraits
- Table Numbers
- Invitations
- Addressing Invitations
- & More