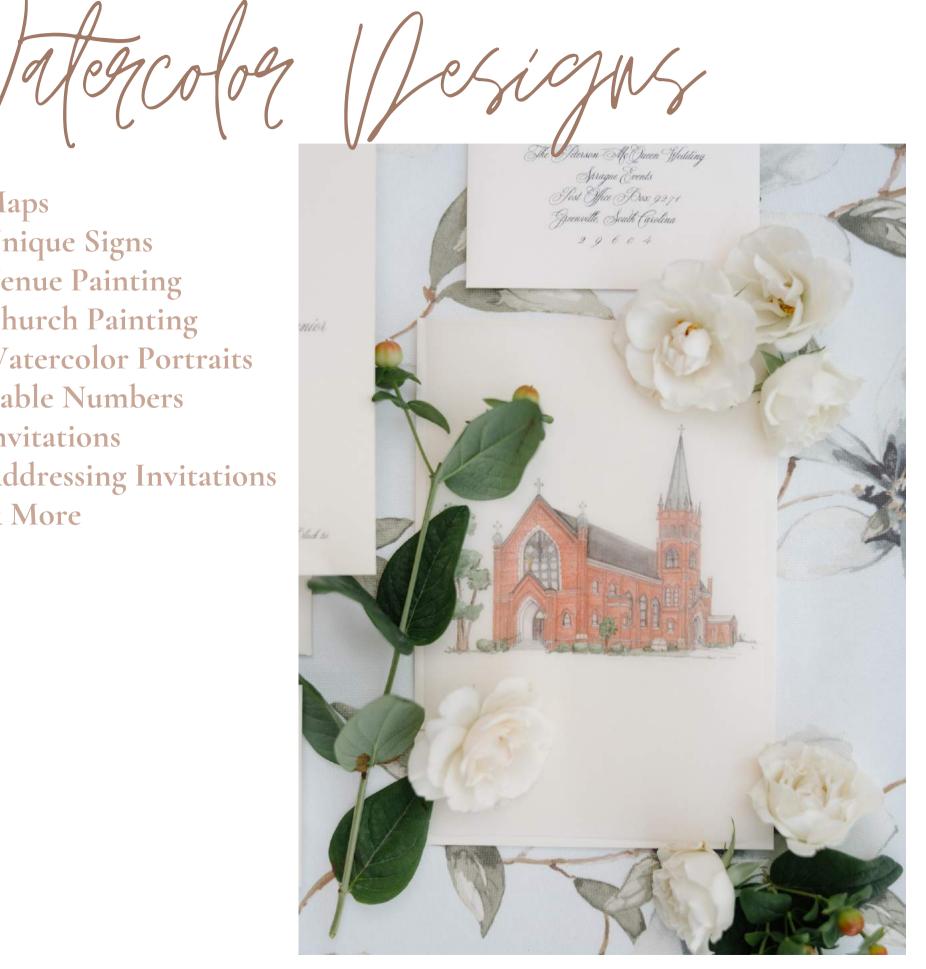

# 1HARA

- Envelope Addressing
- Signage mirrors, acrylic, wood, fabric, paper, etc.
- Menus & Programs
- Just Married Sign

05

- Maps

CREATIVE

- Maps
- Unique Signs
- Venue Painting
- Church Painting
- Watercolor Portraits
- Table Numbers
- Invitations
- Addressing Invitations
- & More